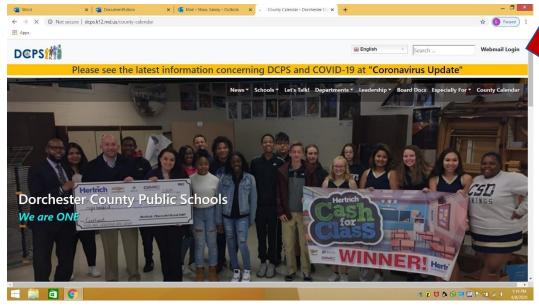

## HOW TO DO YOU ACCESS YOUR SCHOOL EMAIL ACCOUNT?

- ➤ GO TO DCPS (DORCHESTER COUNTY PUBLIC SCHOOLS) WEB SITE: <a href="http://dcps.k12.md.us/">http://dcps.k12.md.us/</a>
- > IF YOU ARE ON A HOME COMPUTER OR A LAPTOP, YOU WILL SEE "WEBMAIL LOG IN" AT THE TOP RIGHT HAND CORNER OF YOUR SCREEN....SEE SCREEN SHOT BELOW:

- > IF YOU ARE ON A PHONE OR IPAD, IT MAY NOT APPEAR IN THE TOP RIGHT CORNER, BUT SCROLL DOWN UNTIL YOU SEE THE LIST OF LINKS AT THE BOTTOM, THEN FIND "WEBMAIL LOG IN" THERE.
- > CLICK ON THE LINK, TYPE IN YOUR USERNAME & PASSWORD, AND IT WILL TAKE YOU TO YOUR ONLINE MICROSOFT PORTAL (WHERE YOUR ONE DRIVE IS). INSTEAD OF CLICKING ON YOUR ONE DRIVE, WHICH YOU ARE USED TO, CLICK ON YOUR EMAIL.
- > YOU HAVE ARRIVED AT YOUR SCHOOL EMAIL ACCOUNT & THIS IS WHERE YOU EMAIL YOUR TEACHERS & MOST IMPORTANTLY, HOW THEY WILL COMMUNICATE WITH YOU.