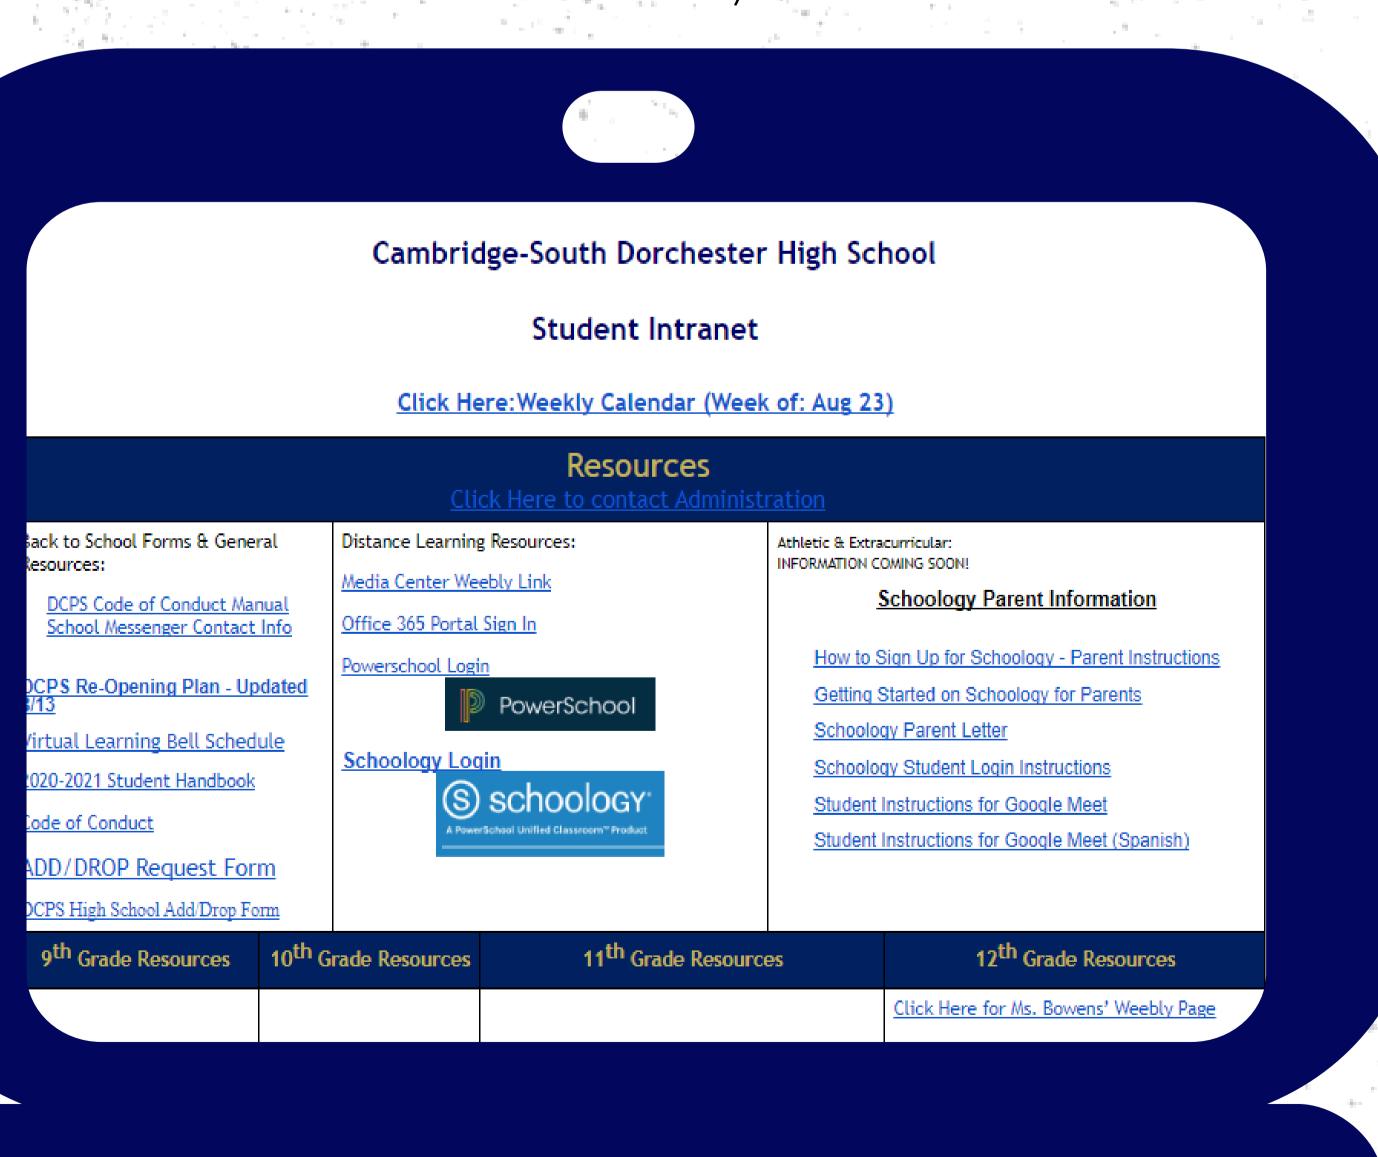

## C-SDHS GUIDE TO THE STUDENT INTRANET PAGE

This year, CSD administration has designed a "Student Intranet Page" for all students to use as their homepage on their device.

What is an "Intranet Page"? It's one page, designed to have links to everything a student and their family may need for success at our school, especially during this period of virtual learning. The Intranet page is ONLY FOR CSD STUDENTS AND FAMILIES. It is NOT available on the internet, only through a URL just for YOU! Why is an Intranet Page important? Consider it a "one-stop shopping site for help & resources you may need". By having access to this page, as a student of CSD, you will not have to go anywhere else for resources you need. We do urge you, however, to continue to follow CSD on FACEBOOK: <a href="https://www.facebook.com/CSDvikings">https://www.facebook.com/CSDvikings</a> and CSD'S

CSD'S STUDENT INTRANET PAGE URL: <a href="https://tinyurl.com/yxw8qhgd">https://tinyurl.com/yxw8qhgd</a>

(You can also access it by going to CSD'S Library's Web Site: <a href="https://csdmedia.weebly.com/">https://csdmedia.weebly.com/</a> and just clicking on the button for "Student Intranet Link".)

## Directions to make CSD'S Intranet Page your HOMEPAGE:

- 1. Click on the Google Chrome icon.
- 2. Go <a href="https://tinyurl.com/yxw8qhgd">https://tinyurl.com/yxw8qhgd</a>
- 3. Move your cursor to the upper right corner of your screen. Click on the 3 dots in the corner.
  - 4. Click on "Settings" from the menu.
  - 5. Go down to the left side and click on "Appearance".
- 6. Make sure the "Show home button is turned on". If not click on the slide button on the right to turn it on.
  - 7. Click on "Enter custom web address", under the Show home button Custom section.
  - 8. Copy & paste the URL for the Student Intranet page in the window -
    - 9. Close the window & this will save automatically.